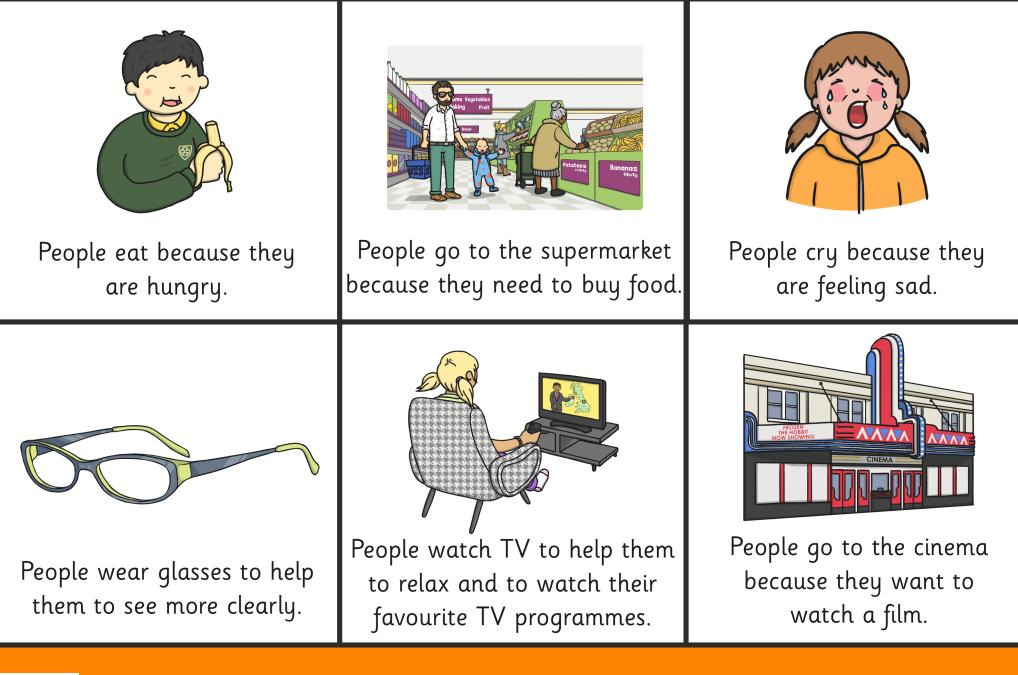

Remember to print from page 2 to avoid wasting paper and ink.

RECENT STUDIES

| People go to the hairdresser<br>because they want to have<br>their hair cut. | Feople watch TV to help them to relax and to watch their favourite TV programmes. | People cook because they want to have something to eat.         |
|------------------------------------------------------------------------------|-----------------------------------------------------------------------------------|-----------------------------------------------------------------|
| Feople cry because they are feeling sad.                                     | Feople eat because they<br>are hungry.                                            | Feople brush their teeth to keep their teeth clean and healthy. |

RECENT STUDIES

RECENT STUDIES

People cook because they want to have something to eat.

People put petrol in their cars because they want to drive places.

People wash to keep themselves clean.

People go to the cinema because they want to watch a film.

People go to the supermarket because they need to buy food.

People cry because they are feeling sad.

Remember to print from page 2 to avoid wasting paper and ink.

Focused education on life's walk www.regentstudies.com