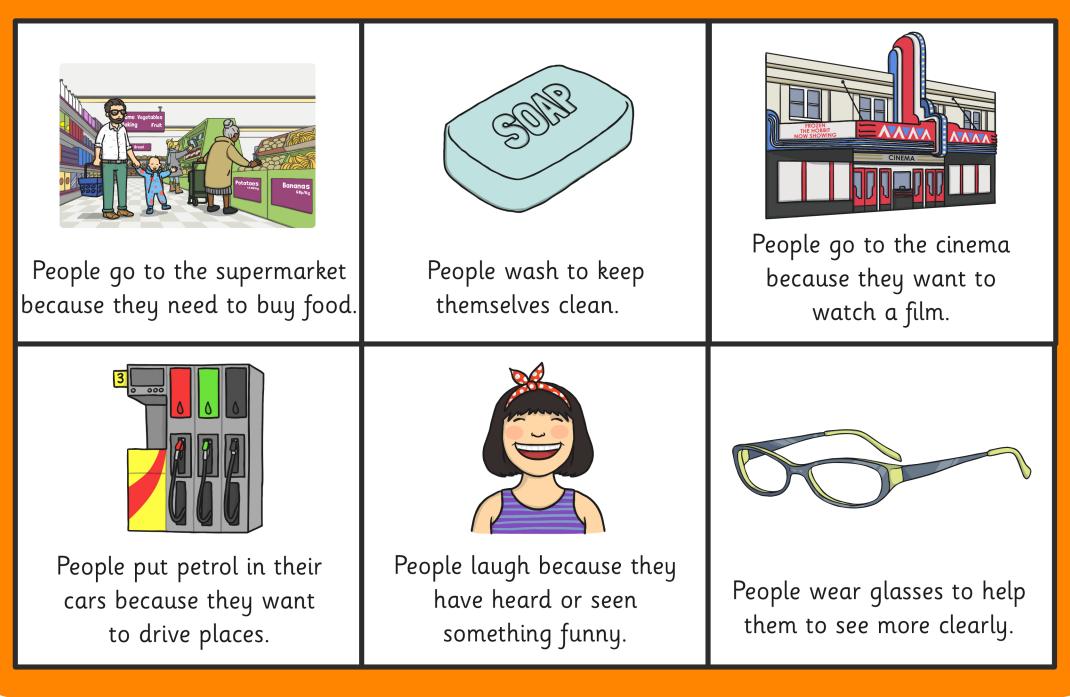

RECENT STUDIES

RECENT STUDIES

People cook because they want to have something to eat.

People put petrol in their cars because they want to drive places.

People wash to keep themselves clean.

People go to the cinema because they want to watch a film.

People go to the supermarket because they need to buy food.

People cry because they are feeling sad.

Remember to print from page 2 to avoid wasting paper and ink.

Focused education on life's walk www.regentstudies.com

because they want to watch a film.

Focused education on life's walk www.regentstudies.com People go to the supermarket because they need to buy food.

People cry because they are feeling sad.

Focused education on life's walk!

Focused education on life's walk!

Focused education on life's walk www.regentstudies.com

People put petrol in their cars because they want

People wash to keep themselves clean.

acmathing to ast

People go to the cinema because they want to watch a film.