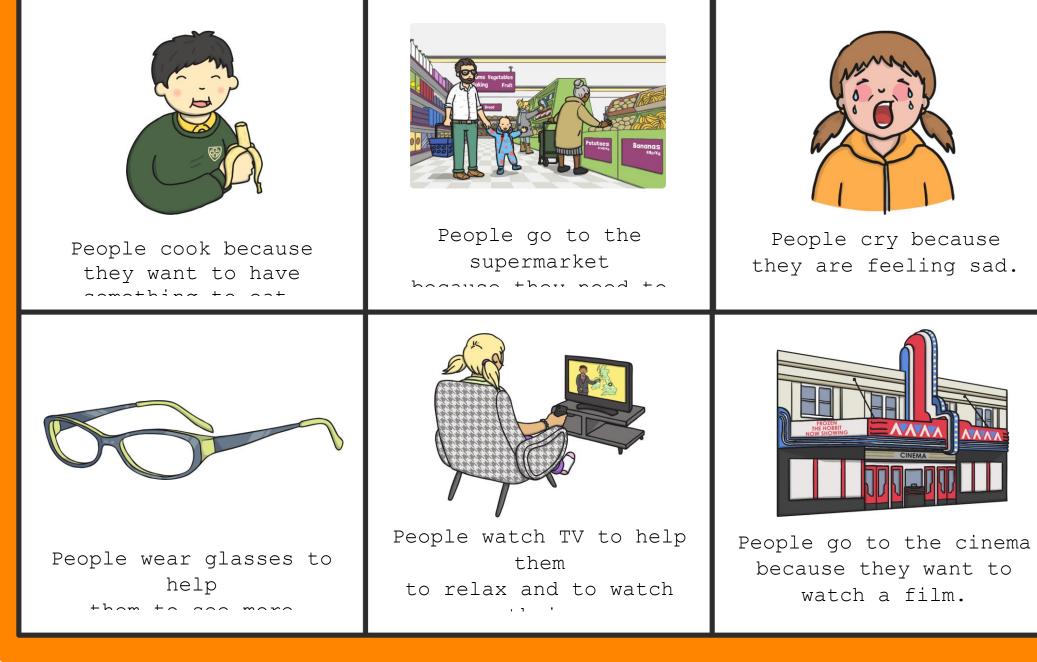

People go to the supermarket because they need to buy food.

People cry because they are feeling sad.

Remember to print from page 2 to avoid wasting paper and ink.

Focused education on life's walk www.regentstudies.com

because they want to watch a film.

Focused education on life's walk www.regentstudies.com People go to the supermarket because they need to buy food.

People cry because they are feeling sad.

Focused education on life's walk!

Focused education on life's walk!

Focused education on life's walk www.regentstudies.com

People put petrol in their cars because they want

People wash to keep themselves clean.

acmathing to ast

People go to the cinema because they want to watch a film.

People go to the supermarket

People cry because they are feeling sad.

Remember to print from page 2 to avoid wasting paper and ink.

Focused education on life's walk!

Focused education on life's walk

Remember to print from page 2 to avoid wasting paper and ink.