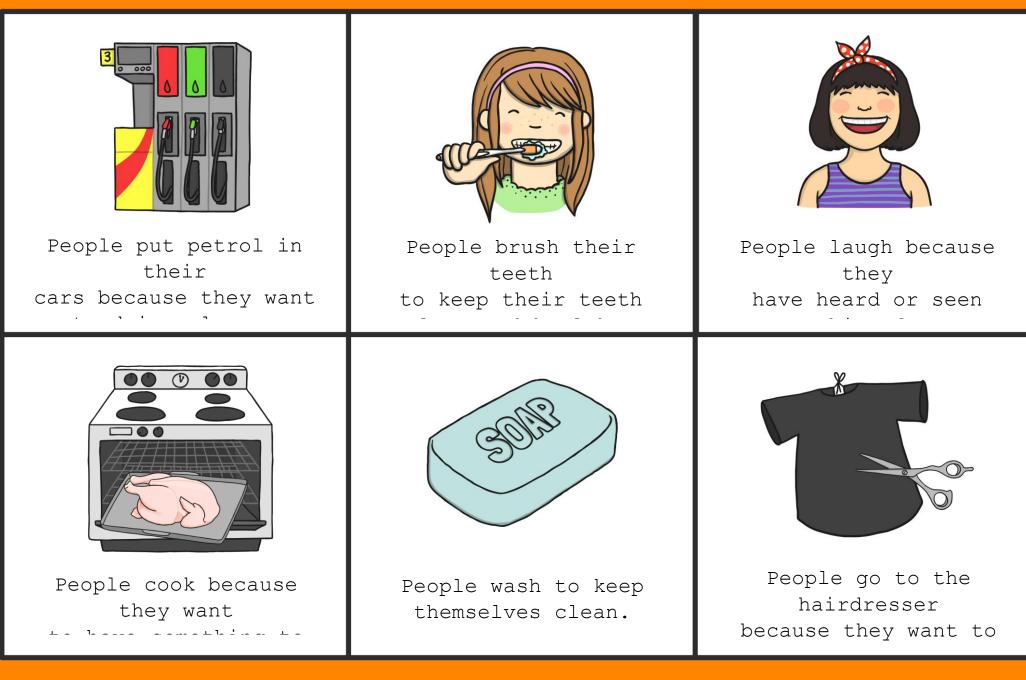

Remember to print from page 2 to avoid wasting paper and ink.

RECENT STUDIES

| People go to the hairdresser<br>because they want to have<br>their hair cut. | Feople watch TV to help them to relax and to watch their favourite TV programmes. | People cook because they want to have something to eat.         |
|------------------------------------------------------------------------------|-----------------------------------------------------------------------------------|-----------------------------------------------------------------|
| Feople cry because they are feeling sad.                                     | Feople eat because they<br>are hungry.                                            | Feople brush their teeth to keep their teeth clean and healthy. |

RECENT STUDIES

RECENT STUDIES

People cook because they want to have something to eat.

People put petrol in their cars because they want to drive places.

People wash to keep themselves clean.

People go to the cinema because they want to watch a film.