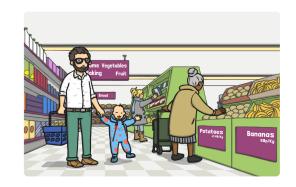

People go to the supermarket because they need to buy food.

People cry because they are feeling sad.

Remember to print from page 2 to avoid wasting paper and ink.

Focused education on life's walk www.regentstudies.com

because they want to watch a film.

Focused education on life's walk www.regentstudies.com People go to the supermarket because they need to buy food.

People cry because they are feeling sad.

Focused education on life's walk!