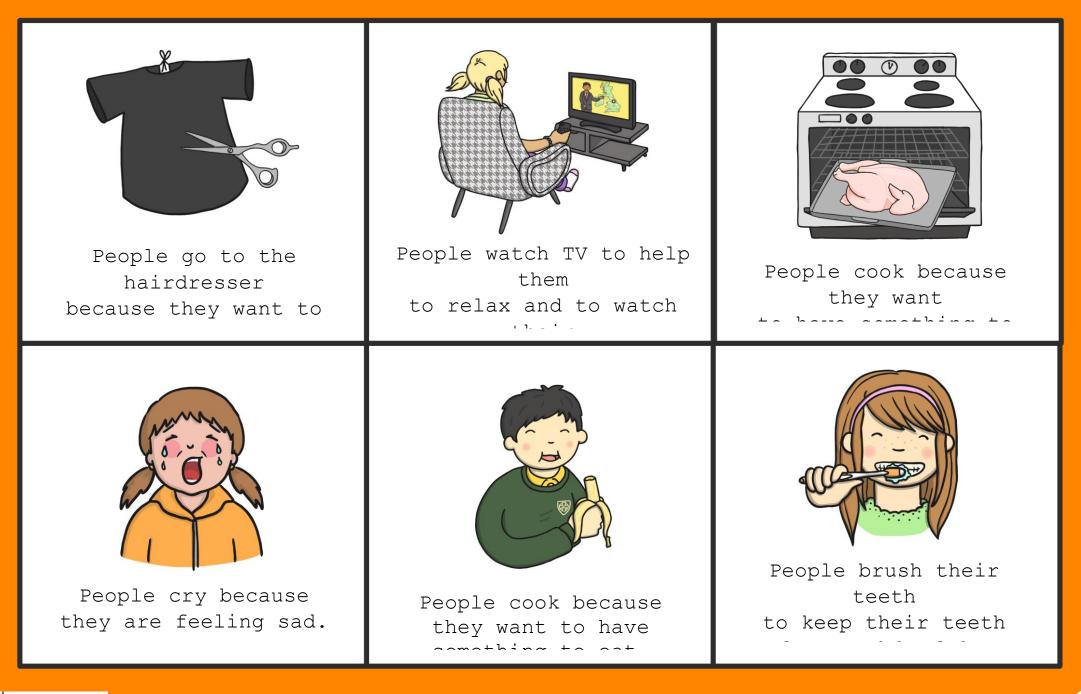

Remember to print from page 2 to avoid wasting paper and ink.

RECENT STUDIES

| People go to the hairdresser<br>because they want to have<br>their hair cut. | Feople watch TV to help them to relax and to watch their favourite TV programmes. | People cook because they want to have something to eat.         |
|------------------------------------------------------------------------------|-----------------------------------------------------------------------------------|-----------------------------------------------------------------|
| Feople cry because they are feeling sad.                                     | Feople eat because they<br>are hungry.                                            | Feople brush their teeth to keep their teeth clean and healthy. |

RECENT STUDIES

RECENT STUDIES

People cook because they want to have something to eat.

People put petrol in their cars because they want to drive places.

People wash to keep themselves clean.

People go to the cinema because they want to watch a film.