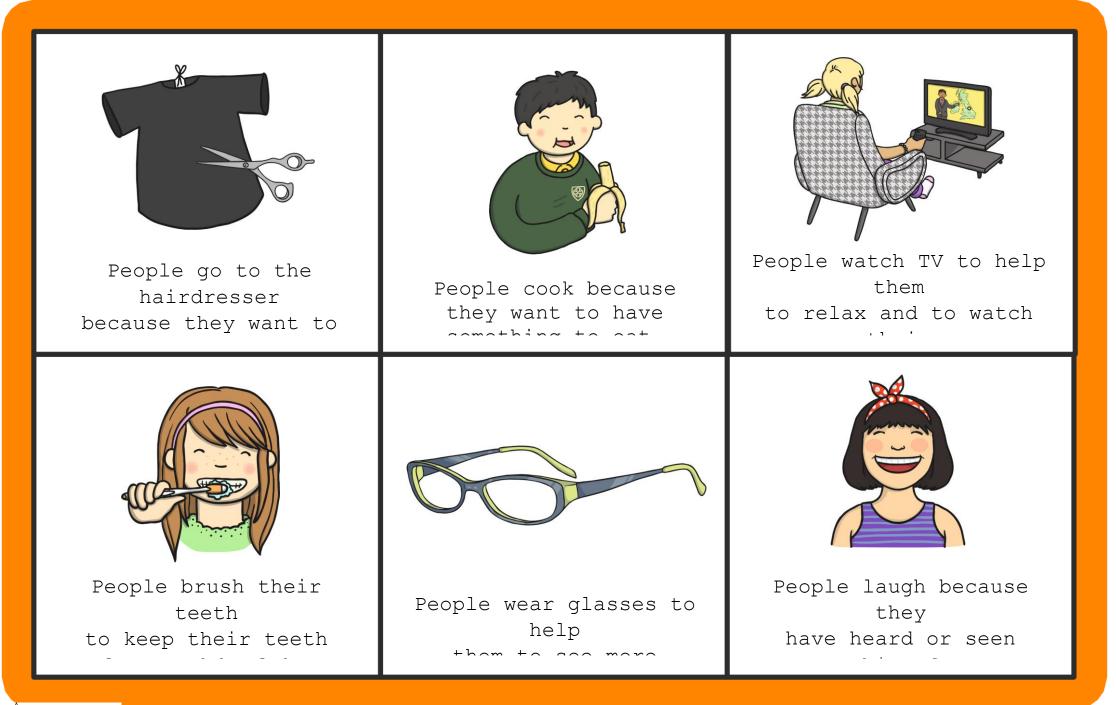

Remember to print from page 2 to avoid wasting paper and ink.

RECENT STUDIES

| People go to the hairdresser<br>because they want to have<br>their hair cut. | Feople watch TV to help them to relax and to watch their favourite TV programmes. | People cook because they want to have something to eat.         |
|------------------------------------------------------------------------------|-----------------------------------------------------------------------------------|-----------------------------------------------------------------|
| Feople cry because they are feeling sad.                                     | Feople eat because they<br>are hungry.                                            | Feople brush their teeth to keep their teeth clean and healthy. |

RECENT STUDIES

RECENT STUDIES

People cook because they want to have something to eat.

People put petrol in their cars because they want to drive places.

People wash to keep themselves clean.

People go to the cinema because they want to watch a film.