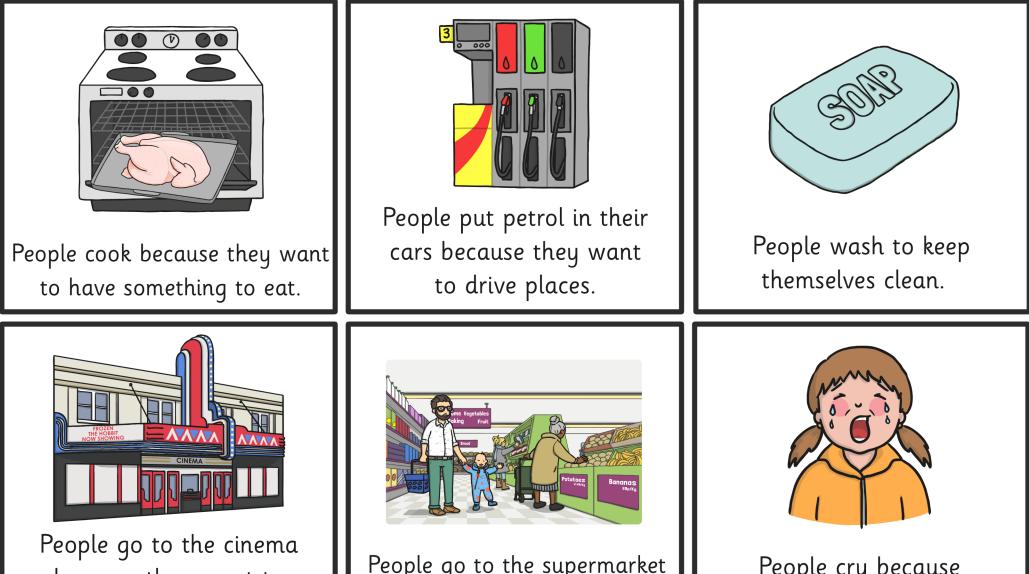

RECENT STUDIES

RECENT STUDIES

People cook because they want to have something to eat.

People put petrol in their cars because they want to drive places.

People wash to keep themselves clean.

People go to the cinema because they want to watch a film.

People go to the supermarket because they need to buy food.

People cry because they are feeling sad.

Remember to print from page 2 to avoid wasting paper and ink.

Focused education on life's walk www.regentstudies.com

because they want to watch a film.

Focused education on life's walk www.regentstudies.com People go to the supermarket because they need to buy food.

People cry because they are feeling sad.

Focused education on life's walk!

Focused education on life's walk!

Focused education on life's walk www.regentstudies.com

People put petrol in their cars because they want

People wash to keep themselves clean.

acmathing to ast

People go to the cinema because they want to watch a film.

People go to the supermarket

People cry because they are feeling sad.

Remember to print from page 2 to avoid wasting paper and ink.

Focused education on life's walk!

Focused education on life's walk

Remember to print from page 2 to avoid wasting paper and ink.