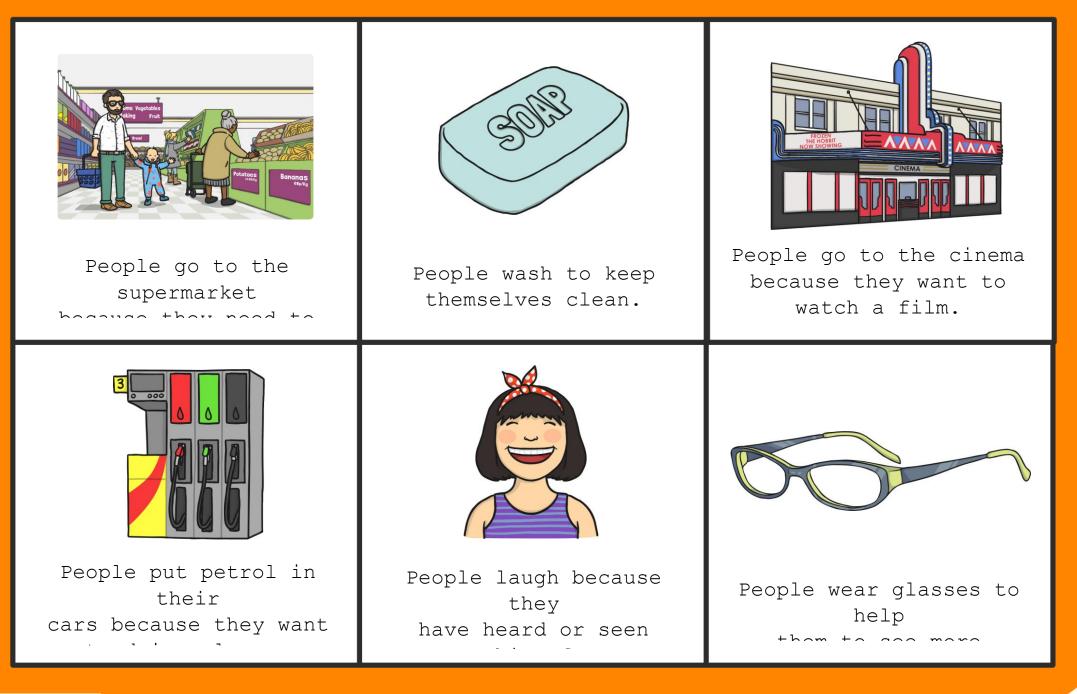

RECENT STUDIES

RECENT STUDIES

People cook because they want to have something to eat.

People put petrol in their cars because they want to drive places.

People wash to keep themselves clean.

People go to the cinema because they want to watch a film.

People go to the supermarket because they need to buy food.

People cry because they are feeling sad.

Remember to print from page 2 to avoid wasting paper and ink.

Focused education on life's walk www.regentstudies.com

because they want to watch a film.

Focused education on life's walk www.regentstudies.com People go to the supermarket because they need to buy food.

People cry because they are feeling sad.

Focused education on life's walk!