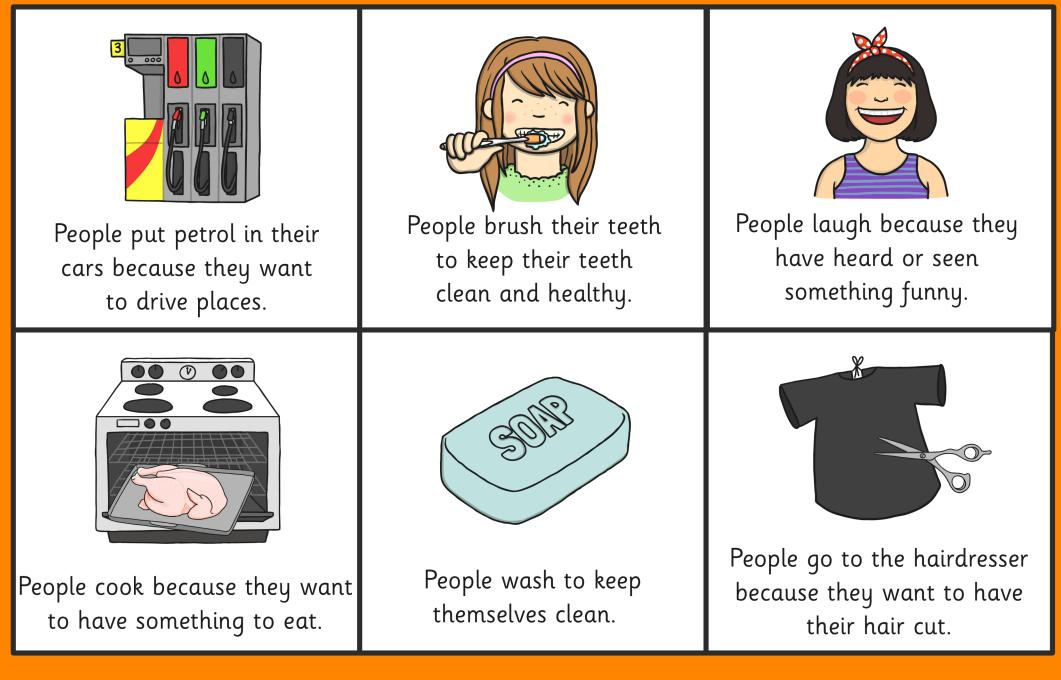

Remember to print from page 2 to avoid wasting paper and ink.

RECENT STUDIES

| People go to the hairdresser<br>because they want to have<br>their hair cut. | Feople watch TV to help them to relax and to watch their favourite TV programmes. | People cook because they want to have something to eat.         |
|------------------------------------------------------------------------------|-----------------------------------------------------------------------------------|-----------------------------------------------------------------|
| Feople cry because they are feeling sad.                                     | Feople eat because they<br>are hungry.                                            | Feople brush their teeth to keep their teeth clean and healthy. |

RECENT STUDIES

RECENT STUDIES

People cook because they want to have something to eat.

People put petrol in their cars because they want to drive places.

People wash to keep themselves clean.

People go to the cinema because they want to watch a film.