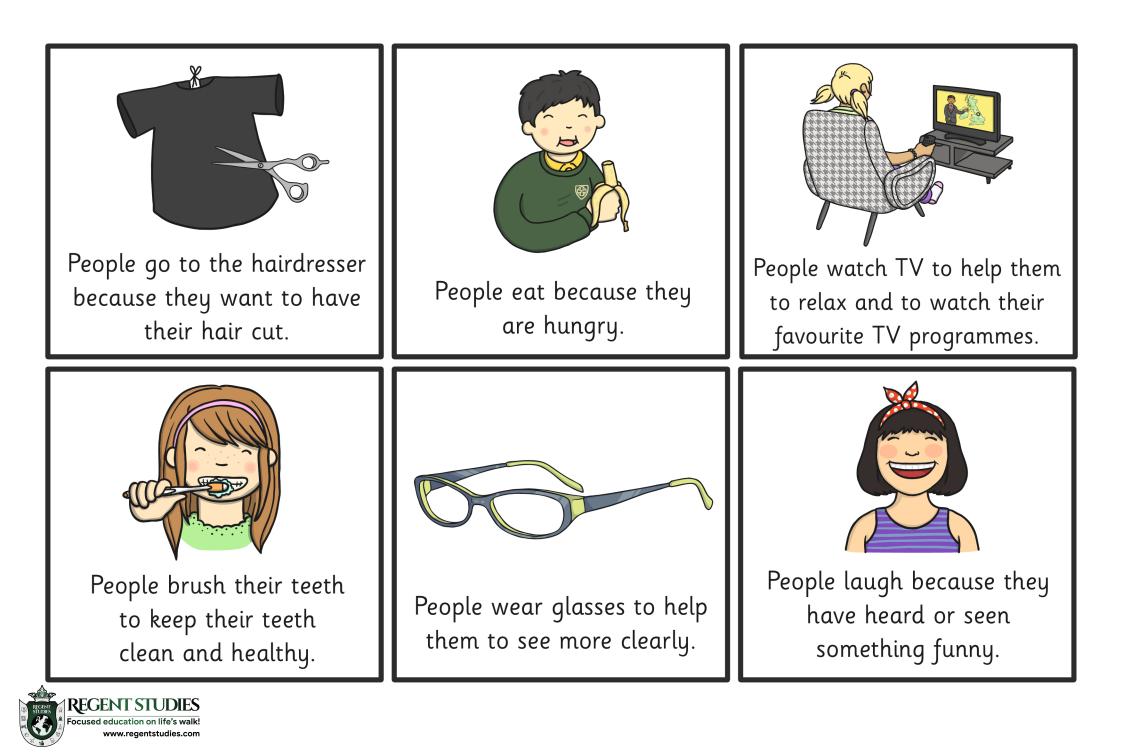

Remember to print from page 2 to avoid wasting paper and ink.

RECENT STUDIES

| People go to the hairdresser<br>because they want to have<br>their hair cut. | Feople watch TV to help them to relax and to watch their favourite TV programmes. | People cook because they want to have something to eat.         |
|------------------------------------------------------------------------------|-----------------------------------------------------------------------------------|-----------------------------------------------------------------|
| Feople cry because they are feeling sad.                                     | Feople eat because they<br>are hungry.                                            | Feople brush their teeth to keep their teeth clean and healthy. |