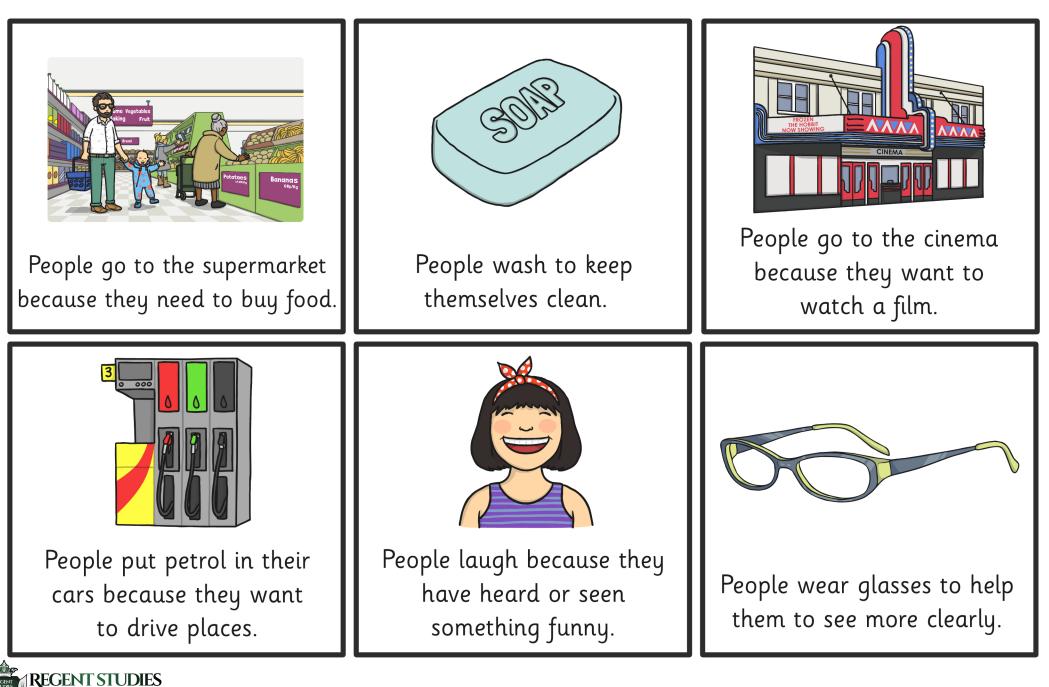

Remember to print from page 2 to avoid wasting paper and ink.

RECENT STUDIES

| People go to the hairdresser<br>because they want to have<br>their hair cut. | Feople watch TV to help them to relax and to watch their favourite TV programmes. | People cook because they want to have something to eat.         |
|------------------------------------------------------------------------------|-----------------------------------------------------------------------------------|-----------------------------------------------------------------|
| Feople cry because they are feeling sad.                                     | Feople eat because they<br>are hungry.                                            | Feople brush their teeth to keep their teeth clean and healthy. |

RECENT STUDIES

RECENT STUDIES

People cook because they want to have something to eat.

People put petrol in their cars because they want to drive places.

People wash to keep themselves clean.

People go to the cinema because they want to watch a film.