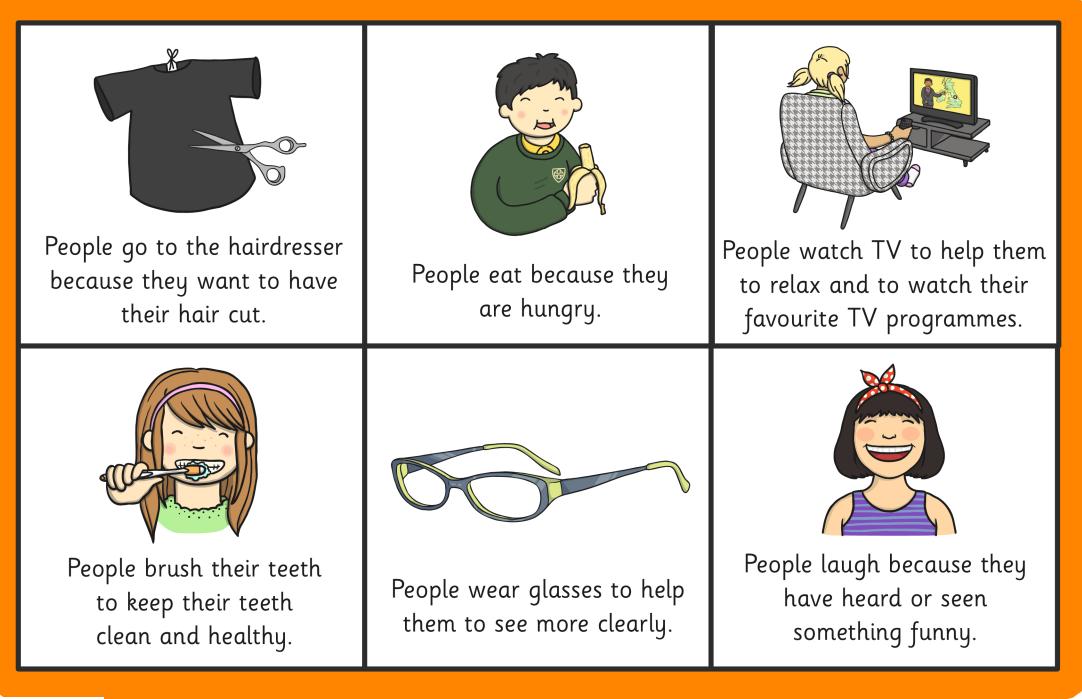

Remember to print from page 2 to avoid wasting paper and ink.

RECENT STUDIES

| People go to the hairdresser<br>because they want to have<br>their hair cut. | Feople watch TV to help them to relax and to watch their favourite TV programmes. | People cook because they want to have something to eat.         |
|------------------------------------------------------------------------------|-----------------------------------------------------------------------------------|-----------------------------------------------------------------|
| Feople cry because they are feeling sad.                                     | Feople eat because they<br>are hungry.                                            | Feople brush their teeth to keep their teeth clean and healthy. |

RECENT STUDIES

RECENT STUDIES

People cook because they want to have something to eat.

People put petrol in their cars because they want to drive places.

People wash to keep themselves clean.

People go to the cinema because they want to watch a film.